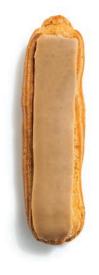

RASPBERRY 13x3,5 cm | 80 gr 36pcs/box | 88 box/pal DEG07\_\_106

COFFEE 13x3,5 cm | 80 gr 36pcs/box | 88 box/pal DEG07\_\_105

LEMON 13x3,5 cm | 80 gr 36pcs/box | 88 box/pal

DEG07\_\_110

SPECULOOS 13x3,5 cm | 80 gr 36pcs/box | 88 box/pal DEG07\_\_111