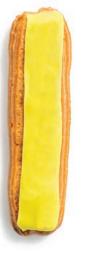

RASPBERRY 13x3,5 cm | 80 gr 36pcs/box | 88 box/pal DEG07\_\_106

COFFEE 13x3,5 cm | 80 gr 36pcs/box | 88 box/pal DEG07\_\_105

LEMON 13x3,5 cm | 80 gr 36pcs/box | 88 box/pal

DEG07\_\_110

SPECULOOS 13x3,5 cm | 80 gr 36pcs/box | 88 box/pal DEG07\_\_111