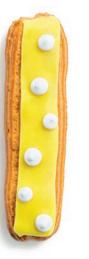

With meringue drops 13x3,5 cm | 80 gr 36pcs/box | 88 box/pal DEG07 119

SPECULOOS DELUXE With speculoos crunch 13x3,5 cm | 85 gr

36pcs/box | 88 box/pal DEG07\_\_120

With chunks of caramel fudge 13x3,5 cm | 80 gr 36pcs/box | 88 box/pal DEG07\_\_117