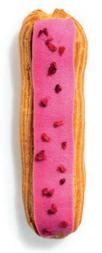

COFFEE

RASPBERRY DELUXE

With raspberry crunch 13x3,5 cm | 80 gr 36pcs/box | 88 box/pal DEG07\_\_115

DELUXE With dark chocolate moccha beans 13x3,5 cm | 80 gr 36pcs/box | 88 box/pal DEG07\_\_114

LEMON DELUXE