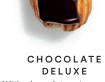

DELUXE With chocolate spritz

13x3,5 cm | 80 gr 36pcs/box | 88 box/pal DEG07\_\_118

With chocolate crisp pearls &

vanilla chocolate pencil 13x3,5 cm | 85 gr 36pcs/box | 88 box/pal DEG07\_\_116