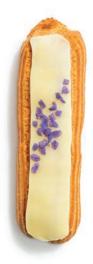

#### VANILLA DELUXE

With purple rice flakes 13x3,5 cm | 80 gr 36pcs/box | 88 box/pal DEG07\_\_113