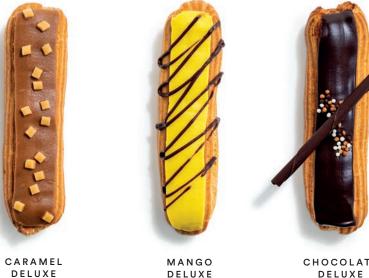

With meringue drops 13x3,5 cm | 80 gr 36pcs/box | 88 box/pal DEG07 119

SPECULOOS DELUXE With speculoos crunch 13x3,5 cm | 85 gr

36pcs/box | 88 box/pal DEG07\_\_120

With chunks of caramel fudge 13x3,5 cm | 80 gr 36pcs/box | 88 box/pal DEG07\_\_117

DELUXE With chocolate spritz

13x3,5 cm | 80 gr 36pcs/box | 88 box/pal DEG07\_\_118

With chocolate crisp pearls &

vanilla chocolate pencil 13x3,5 cm | 85 gr 36pcs/box | 88 box/pal DEG07\_\_116