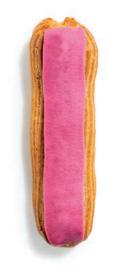

RASPBERRY 13x3,5 cm | 80 gr 36pcs/box | 88 box/pal DEG07\_\_106

COFFEE 13x3,5 cm | 80 gr 36pcs/box | 88 box/pal DEG07\_\_105

LEMON 13x3,5 cm | 80 gr 36pcs/box | 88 box/pal

DEG07\_\_110

SPECULOOS 13x3,5 cm | 80 gr 36pcs/box | 88 box/pal DEG07\_\_111