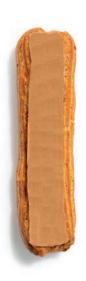

RASPBERRY 13x3,5 cm | 80 gr 36pcs/box | 88 box/pal DEG07\_\_106

COFFEE 13x3,5 cm | 80 gr 36pcs/box | 88 box/pal DEG07\_\_105

LEMON 13x3,5 cm | 80 gr 36pcs/box | 88 box/pal

DEG07\_\_110

SPECULOOS 13x3,5 cm | 80 gr 36pcs/box | 88 box/pal DEG07\_\_111