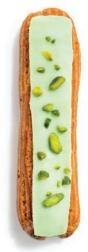

#### PISTACCHIO DELUXE

With a mix of pistacchio nuts 13x3,5 cm | 85 gr 36pcs/box | 88 box/pal DEG07\_\_121