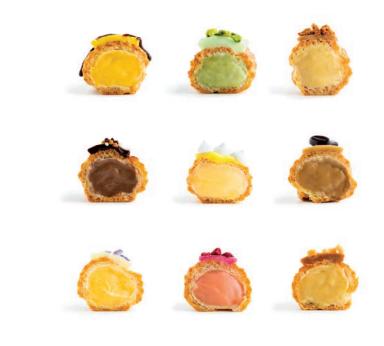

RASPBERRY 13x3,5 cm | 80 gr 36pcs/box | 88 box/pal DEG07\_\_106

COFFEE 13x3,5 cm | 80 gr 36pcs/box | 88 box/pal DEG07\_\_105

LEMON 13x3,5 cm | 80 gr 36pcs/box | 88 box/pal

DEG07\_\_110

SPECULOOS 13x3,5 cm | 80 gr 36pcs/box | 88 box/pal DEG07\_\_111

13x3,5 cm | 80 gr 36pcs/box | 88 box/pal DEG07\_\_108

13x3,5 cm | 80 gr 36pcs/box | 88 box/pal DEG07\_\_109

13x3,5 cm | 80 gr 36pcs/box | 88 box/pal DEG07\_\_107

#### Ready-to-eat Eclairs - Atelier Eclair

PISTACCHIO 13x3,5 cm | 80 gr 36pcs/box | 88 box/pal DEG07\_\_112