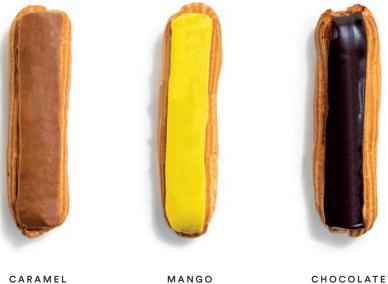

# joriba

Atelier Eclair by Joriba was created to showcase our expertise in eclair production. We cannot only produce the artisan eclairs you find at your local baker, but we can also produce premium eclairs which are found at high-end pastry shops in true Parisian style. All the time keeping our focus on offering an excellent flavour, and maintaining a premium quality in frozen. We have created 9 flavours, offering something for everyone. Unlike our standard ready-to-eat eclairs, these eclairs have the same flavour in filling and topping. We make them standard in the Original Atelier Eclair size (13x3,5cm).

Unlike our standard ready-to-eat eclairs, these eclairs have the same flavour in filling and topping. We make them standard in the Original Atelier Eclair size (13x3,5cm), but they are also available in other sizes upon request. They are standard available without decorations, so you can customize them with your own personal touch after defrosting but we can also offer them in a 'Deluxe' version, with our own decorations (see next page).