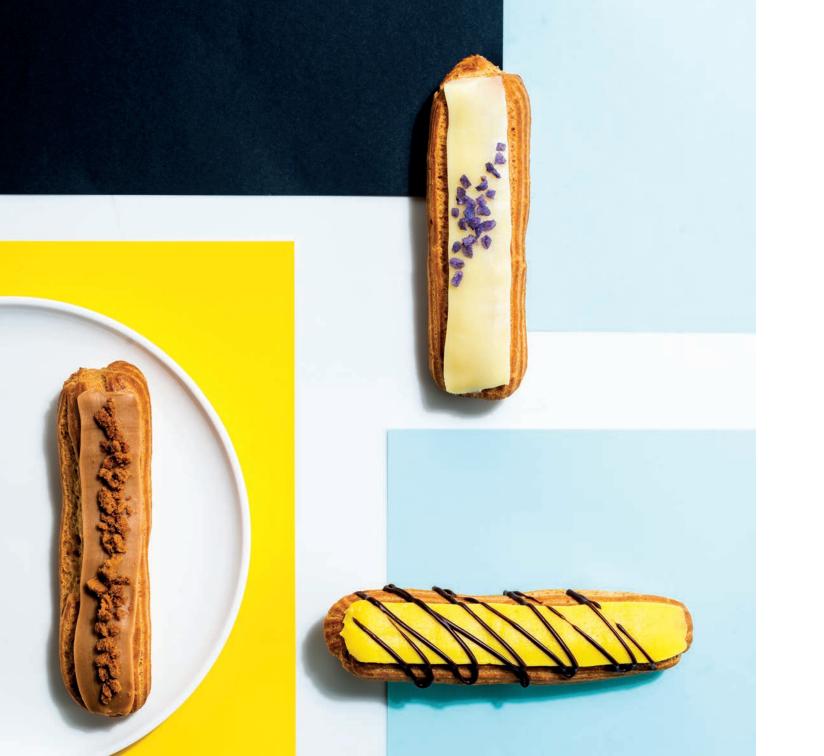

COFFEE

RASPBERRY DELUXE

With raspberry crunch 13x3,5 cm | 80 gr 36pcs/box | 88 box/pal DEG07\_\_115

DELUXE With dark chocolate moccha beans 13x3,5 cm | 80 gr 36pcs/box | 88 box/pal DEG07\_\_114

LEMON DELUXE

With meringue drops 13x3,5 cm | 80 gr 36pcs/box | 88 box/pal DEG07 119

SPECULOOS DELUXE With speculoos crunch 13x3,5 cm | 85 gr

36pcs/box | 88 box/pal DEG07\_\_120

With chunks of caramel fudge 13x3,5 cm | 80 gr 36pcs/box | 88 box/pal DEG07\_\_117

DELUXE With chocolate spritz

13x3,5 cm | 80 gr 36pcs/box | 88 box/pal DEG07\_\_118

With chocolate crisp pearls &

vanilla chocolate pencil 13x3,5 cm | 85 gr 36pcs/box | 88 box/pal DEG07\_\_116